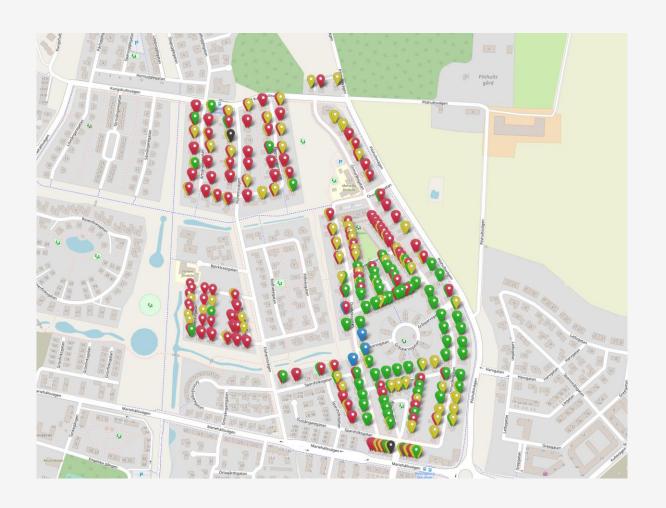

## **bintel** Case Helsingborg

Objective: transforming the waste collection

## **bintel** Too many deviations!

## **bintel** Case Helsingborg - solution

Using both subjective and objective collection

PoC 1: 500 bintel sliders

PoC 2: 50 bintel levels