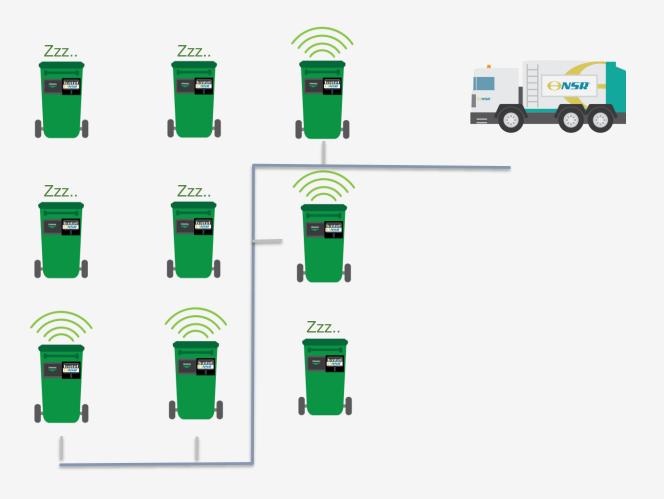

#### bintel



# Presentation Affaldsdage 2019

the
easiest
way to
optimize
waste
collection

#### **bintel** About us

Development company within IoT and waste management

Vision

bintel will be the leading digital innovator in waste management

Mission

makes saving the world an easier option



#### **bintel** Our offers

Subjective on demand collection, the bintel slider

Objective on demand collection, the bintel level





## **bintel** Case Helsingborg

Objective: transforming the waste collection



## **bintel** Too many deviations!



## **bintel** Case Helsingborg - solution

Using both subjective and objective collection

PoC 1: 500 bintel sliders

PoC 2: 50 bintel levels





# **bintel** Our process



## **bintel** The bintel-way of doing it





# **bintel** Level usage











## **bintel** Benefits



# **bintel** Benefits - monitoring



# **bintel** Benefits – optimize collection







#### bintel

#### Benefits – interviews with the residents

(performed by third party)

40-50 % fewer collections

All respondents recommend the system

The simplicity of the system – no complex apps – seems to be its success factor (everyone can use it)

"Good to have the opportunity to empty when I want. Important feeling to be able to do it, even though I may not take advantage of the opportunity"

"It will be a little <u>competition</u> with myself, how long can it take this time before I have to empty.