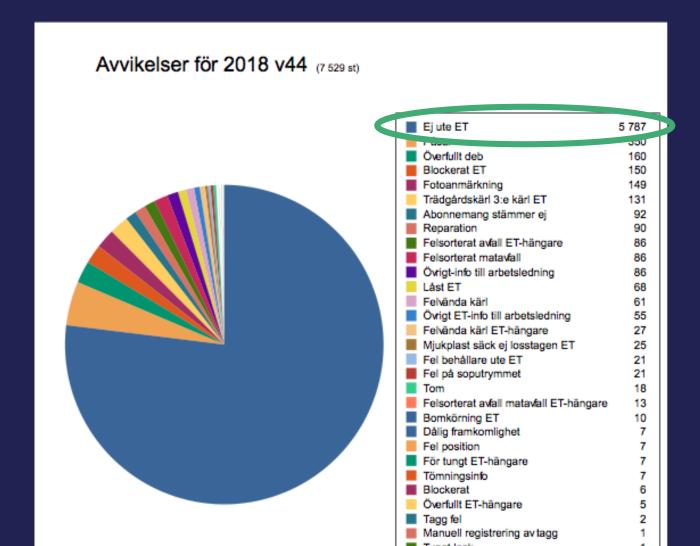

#### bintel



# Presentation Affaldsdage 2019

the
easiest
way to
optimize
waste
collection

#### **bintel** About us

Development company within IoT and waste management

Vision

bintel will be the leading digital innovator in waste management

Mission

makes saving the world an easier option



#### **bintel** Our offers

Subjective on demand collection, the bintel slider

Objective on demand collection, the bintel level





## **bintel** Case Helsingborg

Objective: transforming the waste collection



## **bintel** Too many deviations!



## **bintel** Case Helsingborg - solution

Using both subjective and objective collection

PoC 1: 500 bintel sliders

PoC 2: 50 bintel levels





# **bintel** Our process



## **bintel** The bintel-way of doing it





# **bintel** Level usage











## **bintel** Benefits



# **bintel** Benefits - monitoring



# **bintel** Benefits – optimize collection







#### bintel

#### Benefits – interviews with the residents

(performed by third party)

40-50 % fewer collections

All respondents recommend the system

The simplicity of the system – no complex apps – seems to be its success factor (everyone can use it)

"Good to have the opportunity to empty when I want. Important feeling to be able to do it, even though I may not take advantage of the opportunity"

"It will be a little