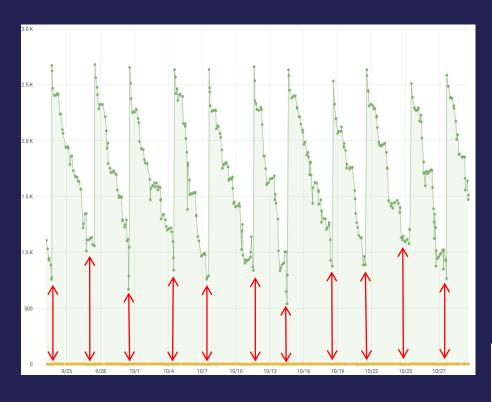

# **bintel** Level usage

# **bintel** Benefits - monitoring

# **bintel** Benefits – optimize collection