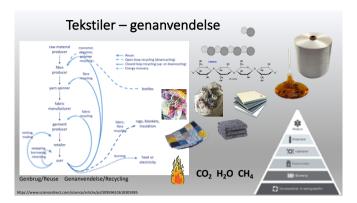

|                                                 | Land     | Koncept       | Stadie                                    | Kommentar                                                                      |
|-------------------------------------------------|----------|---------------|-------------------------------------------|--------------------------------------------------------------------------------|
| re:newcell                                      | Sverige  | Tekstil>pulp  | Demo-anlæg. 30,000 tons<br>anlæg planlagt | Farvet ok, ÷blend                                                              |
| SAXCELL                                         | Holland  | Tekstil>pulp  | Pilot (5000tons).<br>2020: 10000 ton/a    | Farvet ok, defineret ret ren COT. LCA