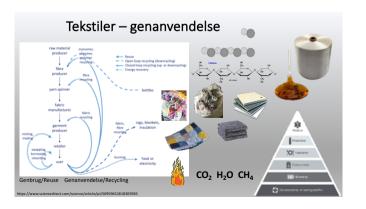

|                                                 | Land     | Koncept       | Stadie                                    | Kommentar                                                                      |
|-------------------------------------------------|----------|---------------|-------------------------------------------|--------------------------------------------------------------------------------|
| re:newcell                                      | Sverige  | Tekstil>pulp  | Demo-anlæg. 30,000 tons<br>anlæg planlagt | Farvet ok, ÷blend                                                              |
| SAXCELL                                         | Holland  | Tekstil>pulp  | Pilot (5000tons).<br>2020: 10000 ton/a    | Farvet ok, defineret ret ren COT. LCA