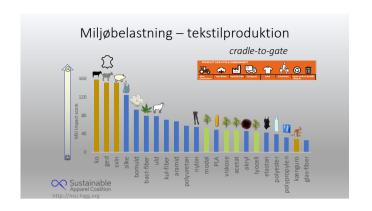

|                                                 | Land     | Koncept       | Stadie                                    | Kommentar                                                                      |
|-------------------------------------------------|----------|---------------|-------------------------------------------|--------------------------------------------------------------------------------|
| re:newcell                                      | Sverige  | Tekstil>pulp  | Demo-anlæg. 30,000 tons<br>anlæg planlagt | Farvet ok, ÷blend                                                              |
| SAXCELL                                         | Holland  | Tekstil>pulp  | Pilot (5000tons).<br>2020: 10000 ton/a    | Farvet ok, defineret ret re