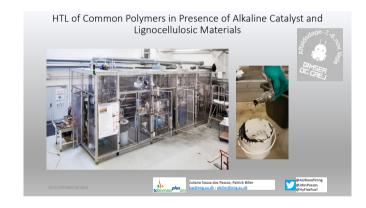

|
| W. C. N. C. | Finland  | Tekstil>fiber | Demo                                      | Cellulose-holdigt. Carbamate-metode                                            |
| HKRITA                                          | HongKong |               | Demo-anlæg. HTL                           | Removes spandex m bio-solvent, cotton decoloring.<br>Licens-partner efter 2020 |
| worn again                                      | UK       | Tekstil>pulp? | Industrial demo plant 2021                | PET/COT (PET polymer). Decolour. Ret bredt input.                              |
| Textile Change?                                 | Danmark  | Tekstil>pulp  |                                           | Tekstil-affald og rest-biomasse?<br>HTL-licens?                                |