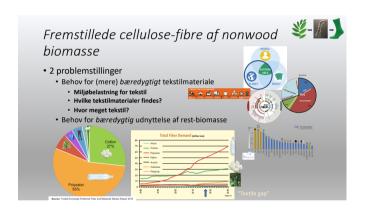

|                                                 | Land     | Koncept       | Stadie                                    | Kommentar                                                                      |
|-------------------------------------------------|----------|---------------|-------------------------------------------|--------------------------------------------------------------------------------|
| re:newcell                                      | Sverige  | Tekstil>pulp  | Demo-anlæg. 30,000 tons<br>anlæg planlagt | Farvet ok, ÷blend                                                              |
| SAXCELL                                         | Holland  | Tekstil>pulp  | Pilot (5000tons).<br>2020: 10000 ton/a    | Farvet ok, defineret ret ren COT. LCA                                          |
| <b>ଛ SÖDRA</b>                                  | Sverige  | Tekstil>pulp  | Mangler tekstil-affalds<br>partnere       | PET/COT ok, ÷farver                                                            |
| REFIBRA™                                        | Østrig   | Tekstil>pulp  | På marked                                 | Ren præ-konsumer bomuld. LCA                                                   |
| EVZNU                                           | USA      |               | Prototype                                 | Blend ok, decolour                                                             |
| Spinnova                                        | Finland  | Tekstil>fiber | Demo                                      | (delvist raffineret) cellulose/lignocell. Mikrofibrillering                    |
| IONCELL                                         | Finland  | Tekstil>fiber | Demo-anlæg                                | Ren cellulose                                                                  |
| W. C. N. C. | Finland  | Tekstil>fiber | Demo                                      | Cellulose-holdigt. Carbamate-metode                                            |
| HKRITA                                          | HongKong |               | Demo-anlæg. HTL                           | Removes spandex m bio-solvent, cotton decoloring.<br>Licens-partner efter 2020 |
| worn again                                      | UK       | Tekstil>pulp? | Industrial demo plant 2021                | PET/COT (PET polymer). Decolour. Ret bredt input.                              |
| Textile Change?                                 | Danmark  | Tekstil>pulp  |                                           | Tekstil-affald og rest-biomasse?<br>HTL-licens?                                |