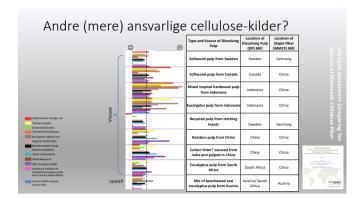

|                                                 | Land     | Koncept       | Stadie                                    | Kommentar                                                                      |
|-------------------------------------------------|----------|---------------|-------------------------------------------|--------------------------------------------------------------------------------|
| re:newcell                                      | Sverige  | Tekstil>pulp  | Demo-anlæg. 30,000 tons<br>anlæg planlagt | Farvet ok, ÷blend                                                              |
| SAXCELL                                         | Holland  | Tekstil>pulp  | Pilot (5000tons).<br>2020: 10000 ton/a    | Farvet ok, defineret ret ren COT. LCA                                          |
| <b>ଛ SÖDRA</b>                                  | Sverige  | Tekstil>pulp  | Mangler tekstil-affalds<br>partnere       | PET/COT ok, ÷farver                                                            |
| REFIBRA™                                        | Østrig   | Tekstil>pulp  | På marked                                 | Ren præ-konsumer bomuld. LCA                                                   |
| EVZNU                                           | USA      |               | Prototype                                 | Blend ok, decolour                                                             |
| Spinnova                                        | Finland  | Tekstil>fiber | Demo                                      | (delvist raffineret) cellulose/lignocell. Mikrofibrillering                    |
| IONCELL                                         | Finland  | Tekstil>fiber | Demo-anlæg                                | Ren cellulose                                                                  |
| W. C. N. C. | Finland  | Tekstil>fiber | Demo                                      | Cellulose-holdigt. Carbamate-metode                                            |
| HKRITA                                          | HongKong |               | Demo-anlæg. HTL                           | Removes spandex m bio-solvent, cotton decoloring.<br>Licens-partner efter 2020 |
| worn again                                      | UK       | Tekstil>pulp? | Industrial demo plant 2021                | PET/COT (PET polymer). Decolour. Ret bredt input.                              |
| Textile Change?                                 | Danmark  | Tekstil>pulp  |                                           | Tekstil-affald og rest-biomasse?<br>HTL-licens?                                |