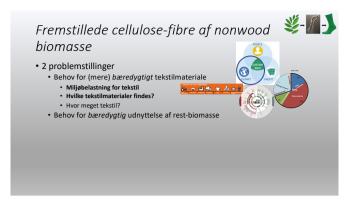

|                                                 | Land     | Koncept       | Stadie                                    | Kommentar                                                                      |
|-------------------------------------------------|----------|---------------|-------------------------------------------|--------------------------------------------------------------------------------|
| re:newcell                                      | Sverige  | Tekstil>pulp  | Demo-anlæg. 30,000 tons<br>anlæg planlagt | Farvet ok, ÷blend                                                              |
| SAXCELL                                         | Holland  | Tekstil>pulp  | Pilot (5000tons).<br>2020: 10000 ton/a    | Farvet ok, defineret ret