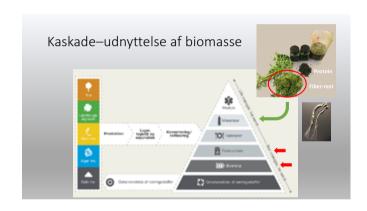

|                                                 | Land     | Koncept       | Stadie                                    | Kommentar                                                                      |
|-------------------------------------------------|----------|---------------|-------------------------------------------|--------------------------------------------------------------------------------|
| re:newcell                                      | Sverige  | Tekstil>pulp  | Demo-anlæg. 30,000 tons<br>anlæg planlagt | Farvet ok, ÷blend                                                              |
| SAXCELL                                         | Holland  | Tekstil>pulp  | Pilot (5000tons).<br>2020: 10000 ton/a    | Farvet ok, defineret ret ren COT. LCA