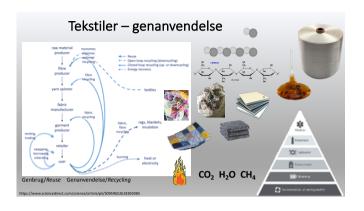

|                                                 | Land     | Koncept       | Stadie                                    | Kommentar                                                                      |
|-------------------------------------------------|----------|---------------|-------------------------------------------|--------------------------------------------------------------------------------|
| re:newcell                                      | Sverige  | Tekstil>pulp  | Demo-anlæg. 30,000 tons<br>anlæg planlagt | Farvet ok, ÷blend                                                              |
| SAXCELL                                         | Holland  | Tekstil>pulp  | Pilot (5000tons).<br>2020: 10000 ton/a    | Farvet ok