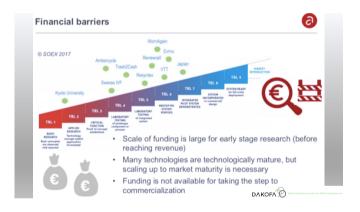

|
| W. C. N. C. | Finland  | Tekstil>fiber | Demo                                      | Cellulose-holdigt. Carbamate-metode                                            |
| HKRITA                                          | HongKong |               | Demo-anlæg. HTL                           | Removes spandex m bio-solvent, cotton decoloring.<br>Licens-partner efter 2020 |
| worn again                                      | UK       | Tekstil>pulp? | Industrial demo plant 2021                | PET/COT (PET polymer). Decolour. Ret bredt input.                              |
| Textile Change?                                 | Danmark  | Tekstil>pulp  |                                           | Tekstil-affald og rest-biomasse?<br>HTL-licens?                                |