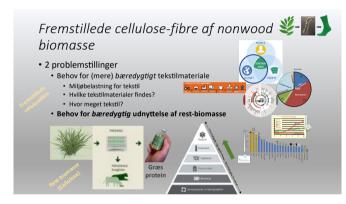

|                                                 | Land     | Koncept       | Stadie                                    | Kommentar                                                                      |
|-------------------------------------------------|----------|---------------|-------------------------------------------|--------------------------------------------------------------------------------|
| re:newcell                                      | Sverige  | Tekstil>pulp  | Demo-anlæg. 30,000 tons<br>anlæg planlagt | Farvet ok, ÷blend                                                              |
| SAXCELL                                         | Holland  | Tekstil>pulp  | Pilot (5000tons).<br>2020: 10000 ton/a    | Farvet ok, defineret ret ren COT. LCA