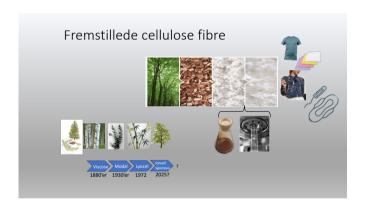

|                                                 | Land     | Koncept       | Stadie                                    | Kommentar                                                                      |
|-------------------------------------------------|----------|---------------|-------------------------------------------|--------------------------------------------------------------------------------|
| re:newcell                                      | Sverige  | Tekstil>pulp  | Demo-anlæg. 30,000 tons<br>anlæg planlagt | Farvet ok, ÷blend                                                              |
| SAXCELL                                         | Holland  | Tekstil>pulp  | Pilot (5000tons).<br>2020: 10000 ton/a    | Farvet ok, defineret ret ren COT. LCA                                          |
| <b>ଛ SÖDRA</b>                                  | Sverige  | Tekstil>pulp  | Mangler tekstil-affalds<br>partnere       | PET/COT ok, ÷farver                                                            |
| REFIBRA™                                        | Østrig   | Tekstil>pulp  | På marked                                 | Ren præ-konsumer bomuld. LCA                                                   |
| EVZNU                                           | USA      |               | Prototype                                 | Blend ok, decolour                                                             |
| Spinnova                                        | Finland  | Tekstil>fiber | Demo                                      | (delvist raffineret) cellulose/lignocell. Mikrofibrillering                    |
| IONCELL                                         | Finland  | Tekstil>fiber | Demo-anlæg                                | Ren cellulose                                                                  |
| W. C. N. C. | Finland  | Tekstil>fiber | Demo                                      | Cellulose-holdigt. Carbamate-metode                                            |
| HKRITA                                          | HongKong |               | Demo-anlæg. HTL                           | Removes spandex m bio-solvent, cotton decoloring.<br>Licens-partner efter 2020 |
| worn again                                      | UK       | Tekstil>pulp? | Industrial demo plant 2021                | PET/COT (PET polymer). Decolour. Ret bredt input.                              |
| Textile Change?                                 | Danmark  | Tekstil>pulp  |                                           | Tekstil-affald og rest-biomasse?<br>HTL-licens?                                |