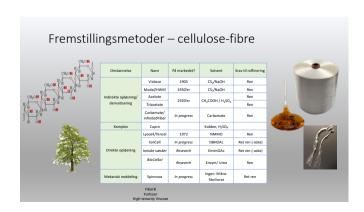

|                                                 | Land     | Koncept       | Stadie                                    | Kommentar                                                                      |
|-------------------------------------------------|----------|---------------|-------------------------------------------|--------------------------------------------------------------------------------|
| re:newcell                                      | Sverige  | Tekstil>pulp  | Demo-anlæg. 30,000 tons<br>anlæg planlagt | Farvet ok, ÷blend                                                              |
| SAXCELL                                         | Holland  | Tekstil>pulp  | Pilot (5000tons).<br>2020: 10000 ton/a    | Farvet ok, defineret ret ren COT. LCA                                          |
| <b>ଛ SÖDRA</b>                                  | Sverige  | Tekstil>pulp  | Mangler tekstil-affalds<br>partnere       | PET/COT ok, ÷farver                                                            |
| REFIBRA™                                        | Østrig   | Tekstil>pulp  | På marked                                 | Ren præ-konsumer bomuld. LCA                                                   |
| EVZNU                                           | USA      |               | Prototype                                 | Blend ok, decolour                                                             |
| Spinnova                                        | Finland  | Tekstil>fiber | Demo                                      | (delvist raffineret) cellulose/lignocell. Mikrofibrillering                    |
| IONCELL                                         | Finland  | Tekstil>fiber | Demo-anlæg                                | Ren cellulose                                                                  |
| W. C. N. C. | Finland  | Tekstil>fiber | Demo                                      | Cellulose-holdigt. Carbamate-metode                                            |
| HKRITA                                          | HongKong |               | Demo-anlæg. HTL                           | Removes spandex m bio-solvent, cotton decoloring.<br>Licens-partner efter 2020 |
| worn again                                      | UK       | Tekstil>pulp? | Industrial demo plant 2021                | PET/COT (PET polymer). Decolour. Ret bredt input.                              |
| Textile Change?                                 | Danmark  | Tekstil>pulp  |                                           | Tekstil-affald og rest-biomasse?<br>HTL-licens?                                |