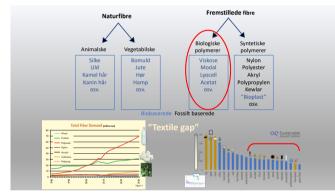

|                                                 | Land     | Koncept       | Stadie                                    | Kommentar                                                                      |
|-------------------------------------------------|----------|---------------|-------------------------------------------|--------------------------------------------------------------------------------|
| re:newcell                                      | Sverige  | Tekstil>pulp  | Demo-anlæg. 30,000 tons<br>anlæg planlagt | Farvet ok, ÷blend                                                              |
| SAXCELL                                         | Holland  | Tekstil>pulp  | Pilot (5000tons).<br>2020: 10000 ton/a    | Farvet ok, defineret ret ren COT. LCA                                          |
| <b>ଛ SÖDRA</b>                                  | Sverige  | Tekstil>pulp  | Mangler tekstil-affalds<br>partnere       | PET/COT ok, ÷farver                                                            |
| REFIBRA™                                        | Østrig   | Tekstil>pulp  | På marked                                 | Ren præ-konsumer bomuld. LCA                                                   |
| EVZNU                                           | USA      |               | Prototype                                 | Blend ok, decolour                                                             |
| Spinnova                                        | Finland  | Tekstil>fiber | Demo                                      | (delvist raffineret) cellulose/lignocell. Mikrofibrillering                    |
| IONCELL                                         | Finland  | Tekstil>fiber | Demo-anlæg                                | Ren cellulose                                                                  |
| W. C. N. C. | Finland  | Tekstil>fiber | Demo                                      | Cellulose-holdigt. Carbamate-metode                                            |
| HKRITA                                          | HongKong |               | Demo-anlæg. HTL                           | Removes spandex m bio-solvent, cotton decoloring.<br>Licens-partner efter 2020 |
| worn again                                      | UK       | Tekstil>pulp? | Industrial demo plant 2021                | PET/COT (PET polymer). Decolour. Ret bredt input.                              |
| Textile Change?                                 | Danmark  | Tekstil>pulp  |                                           | Tekstil-affald og rest-biomasse?<br>HTL-licens?                                |