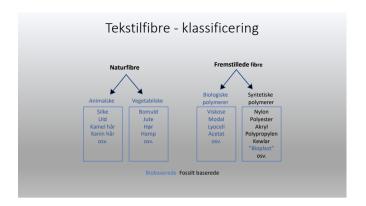

|                                                 | Land     | Koncept       | Stadie                                    | Kommentar                                                                      |
|-------------------------------------------------|----------|---------------|-------------------------------------------|--------------------------------------------------------------------------------|
| re:newcell                                      | Sverige  | Tekstil>pulp  | Demo-anlæg. 30,000 tons<br>anlæg planlagt | Farvet ok, ÷blend                                                              |
| SAXCELL                                         | Holland  | Tekstil>pulp  | Pilot (5000tons).<br>2020: 10000 ton/a    | Farvet ok, defineret re