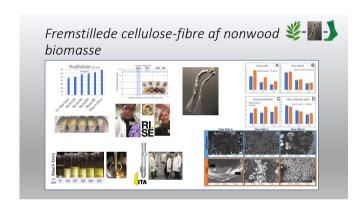

|                                                 | Land     | Koncept       | Stadie                                    | Kommentar                                                                      |
|-------------------------------------------------|----------|---------------|-------------------------------------------|--------------------------------------------------------------------------------|
| re:newcell                                      | Sverige  | Tekstil>pulp  | Demo-anlæg. 30,000 tons<br>anlæg planlagt | Farvet ok, ÷blend                                                              |
| SAXCELL                                         | Holland  | Tekstil>pulp  | Pilot (5000tons).<br>2020: 10000 ton/a    | Farvet ok, defineret ret ren COT. LCA